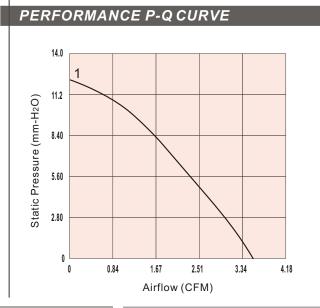

## 50x50x10mm

- Airflow: 3.6 CFM
- Static Pressure: 12.0 mm-H2O
- Blade / Housing:
  Plastic Material UL 94-0 P.B.T.
- Lead Wire: UL11571 #28 AWG
- 🔶 Weight: 17 g
- Bearing Type: 2-Ball
- Function: I, F
- Voltage: 12 VDC

| Model No.     |      |    |   |        |      |     |      |     |      |       |   |      |
|---------------|------|----|---|--------|------|-----|------|-----|------|-------|---|------|
| BD125010HB (2 | xxx) | 12 | 7 | 7~13.2 | 6500 | 3.6 | 12.0 | 100 | 1.20 | 80000 | 4 | 32.0 |
|               |      |    |   |        |      |     |      |     |      |       |   |      |
|               |      |    |   |        |      |     |      |     |      |       |   |      |
|               |      |    |   |        |      |     |      |     |      |       |   |      |
|               |      |    |   |        |      |     |      |     |      |       |   |      |
|               |      |    |   |        |      |     |      |     |      |       |   |      |
|               |      |    |   |        |      |     |      |     |      |       |   |      |
|               |      |    |   |        |      |     |      |     |      |       |   |      |
|               |      |    |   |        |      |     |      |     |      |       |   |      |
|               |      |    |   |        |      |     |      |     |      |       |   |      |
|               |      |    |   |        |      |     |      |     |      |       |   |      |
|               |      |    |   |        |      |     |      |     |      |       |   |      |
|               |      |    |   |        |      |     |      |     |      |       |   |      |
|               |      |    |   |        |      |     |      |     |      |       |   |      |
|               |      |    |   |        |      |     |      |     |      |       |   |      |