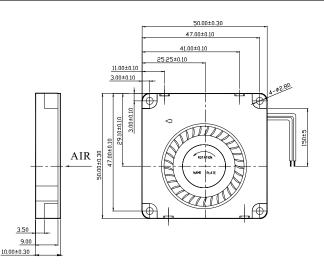

## 50x50x10mm

- Airflow: 3.6 CFM
- Static Pressure: 12.0 mm-H2O
- Blade / Housing:
  Plastic Material UL 94-0 P.B.T.
- Lead Wire: UL11571 #28 AWG
- 🔶 Weight: 17 g
- Bearing Type: 2-Ball
- Function: I, F
- Voltage: 12 VDC